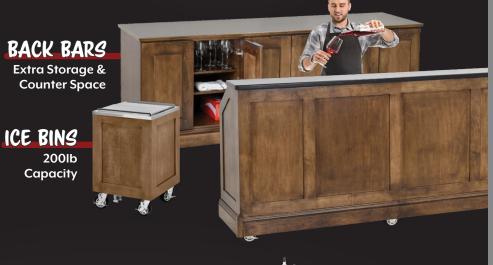

## Back Up Service

All the storage you need, built to match your style.

Back bars and ice bins are designed to match any bar style including laminate, stainless steel, graphic wrap, mahogany, or maple wood in a variety of finishes.