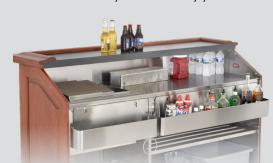

#### ARCHITECTURAL

"AS-CB" & "AS-BBC" SERIES

Ornately carved, authentic mahogany wood with brass kick plate is an elegant choice, available in a variety of finishes.

#### EXECUTIVE

"ES-CB" & "ES-BBC" SERIES

Beautiful, simple, authentic maple wood design available in a variety of finishes.

#### BAR TOP OPTIONS

SOLID SURFACE QUARTZ

MARBLE

Consult Factory for Custom Bar Top & Finish Options.

### CANS & BOTTLES

Keep service simple with no power source or dispensing system. Use pre-chilling and ice from 60lb ice bin to keep drinks cold. Storage space includes shelf for

**BAG-IN-BOX** 

Serve hundreds of drinks per box,

refilling water tank as needed.

Drinks are chilled as they dispense,

piping through the 50lb ice bin.

Plain water is carbonated, then

mixes with syrup as it dispenses.

### BUILT-IN HAND SINKS AVAILABLE!

Portable hand washing brings sanitation to any space.

- ✓ Contactless Operation ✓ 5 Gallon Fresh Water Tank

√ 7.5 Gallon Waste Water Tank

- ✓ Warm Water **✓** Soap Dispenser
- **✓** 2.7 Gallon Water Heater