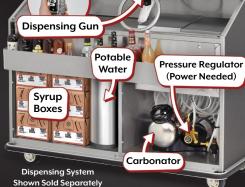

refilling water tank as needed.

Drinks are chilled as they dispense,

piping through the 50lb ice bin.

Plain water is carbonated, then

mixes with syrup as it dispenses.