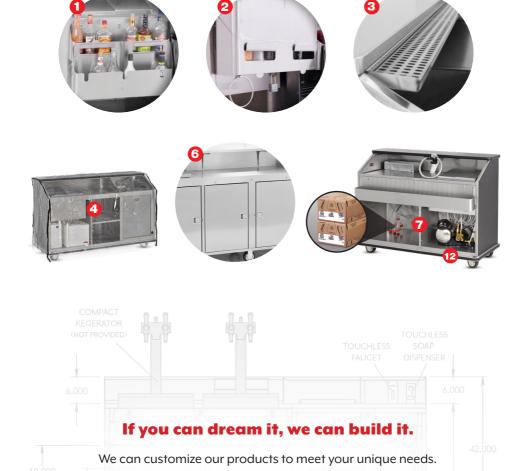

# It You Can Dream It,

Popular optional accessories are listed on the back cover. If more customization is needed, we would love to work with you and create a unique solution that suits your specific needs. Below are a few examples of user-driven custom bars, expertly designed for niche use cases.

#### **Optional Accessories**

SOME OPTIONS NOT AVAILABLE ON ALL MODELS

- 1 Double-Hung Speed Rail
- 2 Locking Bottle Speed Rail
- **3** Stainless Steel Bar Gutters
- 4 Protective Storage Cover
- 6 Additional Shelf
- 6 Locking Doors
- 7 Bag-in-Box Dispensing System
- Post-Mix Dispensing System
- Alternate Hand Sink Location (HS Models)
- Vertical S/S Corner Guards (Laminate Models)

#### STAINLESS STEEL & LAMINATE MODELS

- 11 Corner Bumpers
- 1 Full Perimeter Bumper
- 🔞 Larger Casters

FWE

VERSION 001

Let's talk and explore the possibilities! 1-800-222-4393