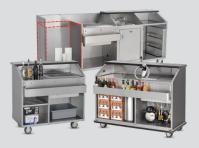

### CANS & BOTTLES

Keep service simple with no power source or dispensing system. Use pre-chilling and ice from 60lb ice bin to keep drinks cold. Storage space includes shelf for

**BAG-IN-BOX** 

Serve hundreds of drinks per box,

refilling water tank as needed.

Drinks are chilled as they dispense,

piping through the 50lb ice bin.

Plain water is carbonated, then

mixes with syrup as it dispenses.

### BUILT-IN HAND SINKS AVAILABLE!

Portable hand washing brings sanitation to any space.

- ✓ Contactless Operation ✓ 5 Gallon Fresh Water Tank

√ 7.5 Gallon Waste Water Tank

- ✓ Warm Water **✓** Soap Dispenser
- **✓** 2.7 Gallon Water Heater