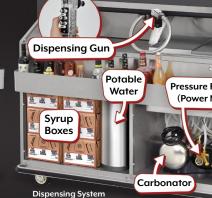

refilling water tank as needed.

Drinks are chilled as they dispense,

piping through the 50lb ice bin.

Plain water is carbonated, then

mixes with syrup as it dispenses.