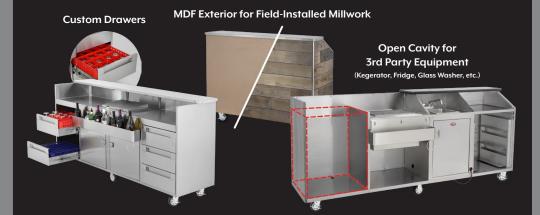

# It You Can Dream It,

Popular optional accessories are listed on the back cover. If more customization is needed, we would love to work with you and create a unique solution that suits your specific needs. Below are a few examples of user-driven custom bars, expertly designed for niche use cases.

#### **Optional Accessories**

SOME OPTIONS NOT AVAILABLE ON ALL MODELS

- 1 Double-Hung Speed Rail
- 2 Locking Bottle Speed Rail
- **3** Stainless Steel Bar Gutters
- 4 Protective Storage Cover
- 6 Additional Shelf
- 6 Locking Doors
- 7 Bag-in-Box Dispensing System
- Post-Mix Dispensing System
- Alternate Hand Sink Location (HS Models)
- Vertical S/S Corner Guards (Laminate Models)