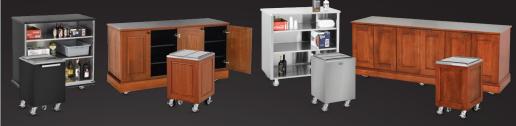

## Back Up Service

All the storage you need, built to match your style.

Back bars and ice bins are designed to match any bar style including laminate, stainless steel, graphic wrap, mahogany, or maple wood in a variety of finishes.