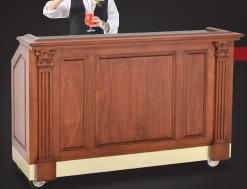

#### ARCHITECTURAL

"AS-CB" & "AS-BBC" SERIES

Ornately carved, authentic mahogany wood with brass kick plate is an elegant choice, available in a variety of finishes.