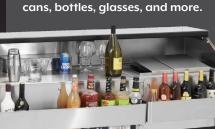

### CANS & BOTTLES

Keep service simple with no power source or dispensing system. Use pre-chilling and ice from 60lb ice bin to keep drinks cold. Storage space includes shelf for

**BAG-IN-BOX** 

Serve hundreds of drinks per box,