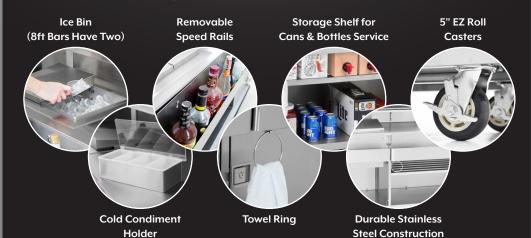

#### **Optional Accessories**

SOME OPTIONS NOT AVAILABLE ON ALL MODELS

- 1 Double-Hung Speed Rail
- 2 Locking Bottle Speed Rail
- **3** Stainless Steel Bar Gutters
- 4 Protective Storage Cover
- 6 Additional Shelf
- 6 Locking Doors
- 7 Bag-in-Box Dispensing System
- Post-Mix Dispensing System
- Alternate Hand Sink Location (HS Models)
- Vertical S/S Corner Guards (Laminate Models)